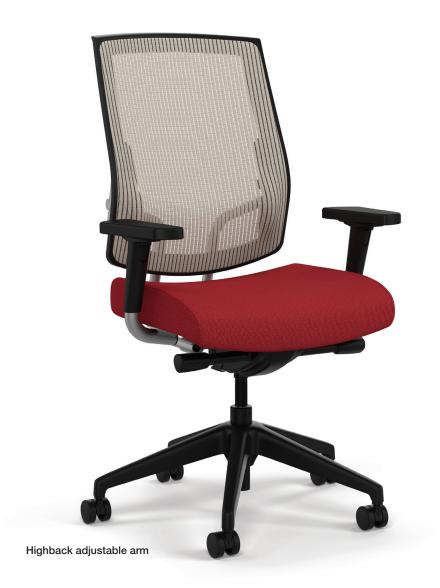

### SitOnIt • Seating®

FOCUS ON ERGONOMICS: Excellent ergonomics, superior back support and unbelievable comfort.

With sophisticated styling and a unique Y-shaped back frame, the Focus chair offers superior long-term comfort in a task environment. Upholstered and mesh models offer exceptional back support and unbelievable comfort. Tasteful black or silver accents, five arm styles and a full range of adjustable controls provide plenty of choices for this top selling task chair. Focus is part of a broad and versatile collection that includes executive, side and stool models.

#### FOCUS FEATURES:

- Ergonomic back support and comfort
- 5 mesh colors
- Midback or highback
- Super-comfortable seat
- Adjustable lumbar option
- 5 arm options
- Black or silver accents
- Waterfall seat
- Lifetime Warranty
- Standard 300 lb. weight capacity
- Heavy Duty Series 350 lb. & 400 lb. weight capacity option
- All options and thousands of fabrics ship in 2, 5 or 10 days

#### FOCUS MODELS

- Highback Mesh
- Highback Upholstered
- Midback Mesh
- Midback Upholstered
- Stool
- Side