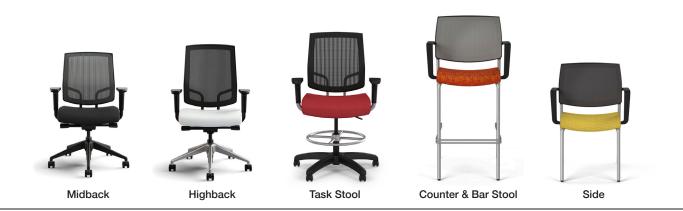

# FOCUS®

With sophisticated styling and tasteful accents, Focus highback, midback, mesh back and plastic chairs offer superior long-term comfort in a task environment.

#### FOCUS MODELS

- Highback Mesh
- Highback Upholstered
- Midback Mesh
- Midback Upholstered
- Stool
- Side