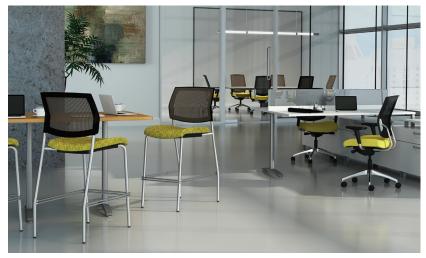

### SitOnIt • Seating®

FOCUS ON ERGONOMICS: Excellent ergonomics, superior back support and unbelievable comfort.

With sophisticated styling and a unique Y-shaped back frame, the Focus chair offers superior long-term comfort in a task environment. Upholstered and mesh models offer exceptional back support and unbelievable comfort. Tasteful black or silver accents, five arm styles and a full range of adjustable controls provide plenty of choices for this top selling task chair. Focus is part of a broad and versatile collection that includes executive, side and stool models.

# FOCUS®

With sophisticated styling and tasteful accents, Focus highback, midback, mesh back and plastic chairs offer superior long-term comfort in a task environment.