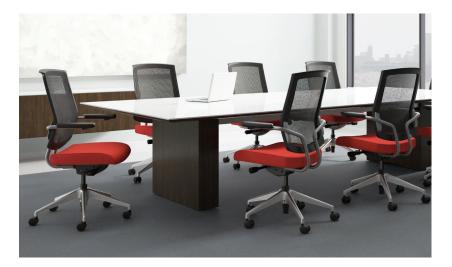

### SitOnIt • Seating®

FOCUS ON ERGONOMICS: Excellent ergonomics, superior back support and unbelievable comfort.

With sophisticated styling and a unique Y-shaped back frame, the Focus chair offers superior long-term comfort in a task environment. Upholstered and mesh models offer exceptional back support and unbelievable comfort. Tasteful black or silver accents, five arm styles and a full range of adjustable controls provide plenty of choices for this top selling task chair. Focus is part of a broad and versatile collection that includes executive, side and stool models.

# FOCUS®

With sophisticated styling and tasteful accents, Focus highback, midback, mesh back and plastic chairs offer superior long-term comfort in a task environment.